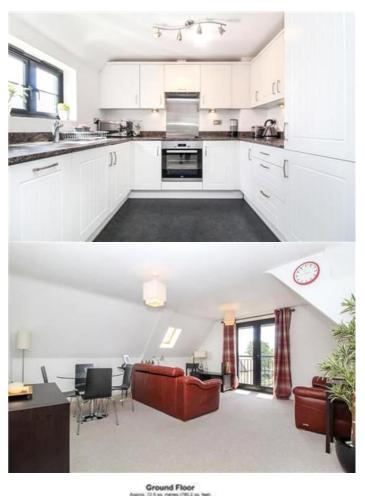

## In summary the property offers:

**Entrance Hall** Lounge / Dining Area - 16' 2" x 15' 3" - Juliet balcony Kitchen - 9' 2" x 7' 9" - Integral appliances Bedroom 1 - 18' 2" x 11' 2" En-Suite Bedroom 2 - 10' 2" x 7' 6" Family Bathroom