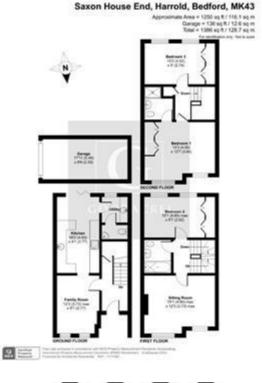

In summary the property offers:

Entrance Hall Family Room - 12' 3" x 9' 1" Kitchen / Diner - 16' 2" x 9' 1" - Bi-folds Doors Utility Room Cloakroom

First Floor

Landing Lounge - 15' 1" x 12' 3" Bedroom 2 - 15' 1" x 8' 7" Family Bathroom

Second Floor

Landing Bedroom 1 - 15' 3" x 12' 7" Ensuite Bedroom 3 - 15' 2" x 9'

Outside

Driveway Garage - 17' 11" x 8' 6" Rear Garden