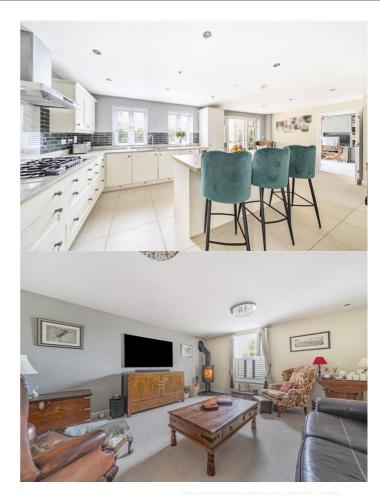

The welcoming ground floor features a spacious entrance hall with a cloakroom, leading into a bright lounge with views to the front. log burner and double doors opening into the dining room. A study or family room sits across the hall, offering flexible space for working from home or family activities. The impressive kitchen, with built-in appliances, breakfast area, and adjoining utility room, opens through French doors to the garden room. This additional living space provides a peaceful spot to enjoy views of the landscaped rear garden.