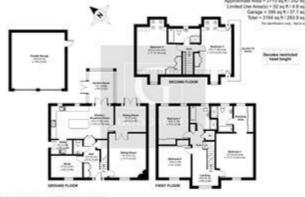

Boasting an approximate total area of 3,164 sq ft / 293.9 sq m, including a garage of 399 sq ft / 37.1 sq m and limited use areas of 52 sq ft / 4.8 sq m, this property provides an abundance of space for family living.

On the first floor, the master bedroom boasts built-in wardrobes, a dressing area, and a private en-suite bathroom. Two further bedrooms, both with built-in wardrobes, share a stylish family bathroom.

The second floor includes two additional double bedrooms, each with dual aspect views and built-in wardrobes, along with another bathroom or en-suite, offering ideal accommodation for guests or a growing family.