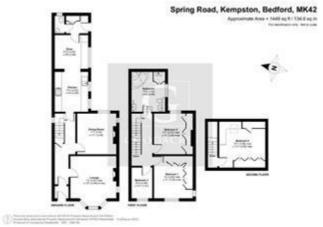

In summary the property offers -

**Entrance Hall** WC Lounge - 13" x 12' 1" Reception 2 - 11' 7" x 11' 1" Kitchen - 11' 4" x 9' 2" Diner - 9' 10" x 9' 8" Bedroom 1 - 12" x 11" Bedroom 2 - 11' 7" x 11" Bedroom 3 - 8' 10" x 5' 11" Bedroom 4 - 13' 1" x 13' 1" Bathroom - 11' 4" x 9' 5"