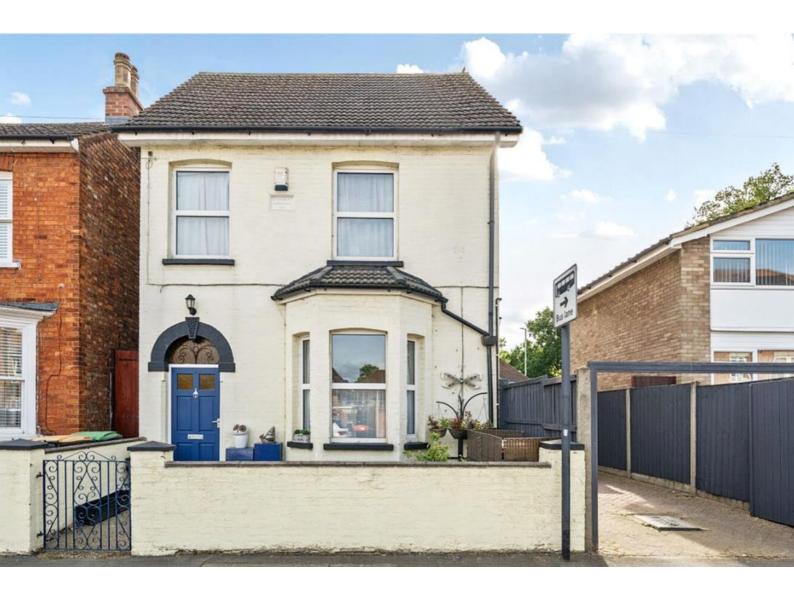

For Sale £375,000

Spacious 4-bed detached home on Spring Road, Kempston. Features 2 reception rooms, kitchen/diner, 4-piece bathroom, and 3 double bedrooms with storage. South-west facing garden with hot tub, sheds, and gated driveway. Ideal for family living and entertaining

## Spring Road, Kempston, Bedford

Tel: 01234 855532

Email: info@goodacresresidential.com www.goodacresresidential.co.uk

A beautifully presented four-bedroom detached home situated on the sought-after Spring Road in Kempston, offering spacious and versatile accommodation across three floors.

Upon entering the property, you are welcomed by a bright and inviting entrance hall that leads into an inner hallway with stairs rising to the first floor. The bay-fronted living room enjoys a dual aspect, creating a light and airy feel, and features a charming fireplace as a central focal point. A second dual aspect reception room, currently used as a dining room, provides further flexibility for family living or entertaining.