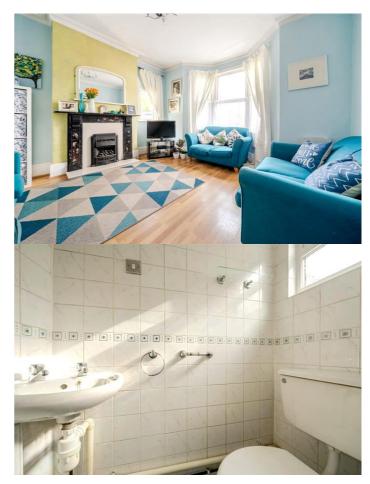

Upon entering the property, you are welcomed by a bright and inviting entrance hall that leads into an inner hallway with stairs rising to the first floor. The bay-fronted living room enjoys a dual aspect, creating a light and airy feel, and features a charming fireplace as a central focal point. A second dual aspect reception room, currently used as a dining room, provides further flexibility for family living or entertaining.

The first floor hosts three well-proportioned bedrooms, including two doubles with built-in wardrobes, and a spacious four-piece family bathroom. The top floor offers a further generous double bedroom with built-in storage, ideal as a principal bedroom or guest suite.